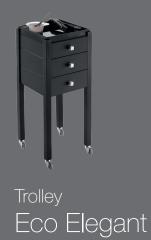

## An ecological solution that lends your salon a green touch

This work cart made from natural wood features 3 spacious drawers. The large work surface on top features a removable metal work tray that protects the material below. ø 50 mm wheels

## **Technical specifications:**

| Dimensions: | 92 x 38 x 38 cm                            |
|-------------|--------------------------------------------|
| Weight:     | 21,4 kg                                    |
| Material:   | dark wood, top with extractable steel tray |