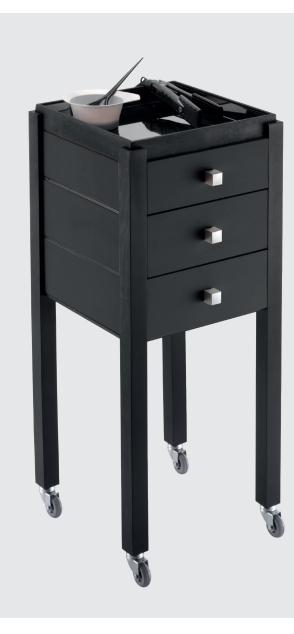

## An ecological solution that lends your salon a green touch

This work cart made from natural wood features 3 spacious drawers. The large work surface on top features a removable metal work tray that protects the material below. ø 50 mm wheels

## **Technical specifications:**

| Dimensions: | 92 x 38 x 38 cm                            |
|-------------|--------------------------------------------|
| Weight:     | 21,4 kg                                    |
| Material:   | dark wood, top with extractable steel tray |