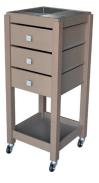

Made in Europe





## **Description:**

## An ecological solution that lends your salon a green touch

This work cart made from natural wood features 3 spacious drawers. The large work surface on top features a removable metal work tray that protects the material below. ø 50 mm wheels

Scan the QR code

on our website!

for further information

3002704

## **Technical specifications:**

| Dimensions: | 92 x 38 x 38 cm                            |
|-------------|--------------------------------------------|
| Weight:     | 21,4 kg                                    |
| Material:   | dark wood, top with extractable steel tray |

## **Other models:**



3002986 light wood, tray below