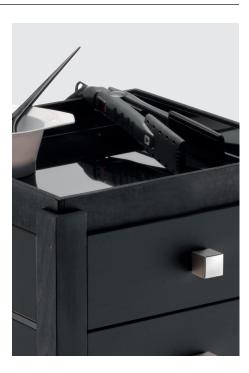

## An ecological solution that lends your salon a green touch

This work cart made from natural wood features 3 spacious drawers. The large work surface on top features a removable metal work tray that protects the material below. ø 50 mm wheels