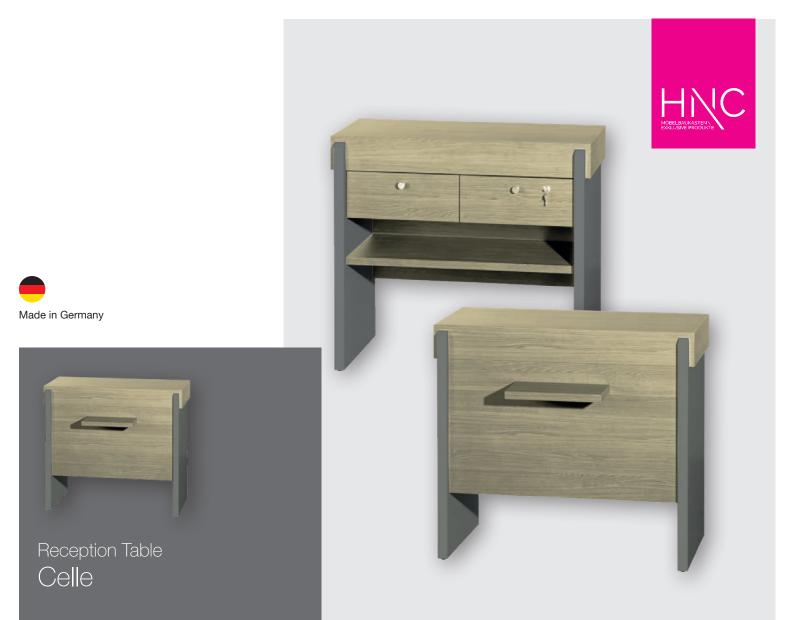

## **Description:**

The sturdy Celle reception table offers bag storage in front, and there are 2 lockable drawers and a wide shelf in the rear.

The surface of the reception table is covered with laminate. You may choose your own decor. The MDF body can be painted in any RAL colour of your choice.

3004061

Scan the QR code for further information on our website!