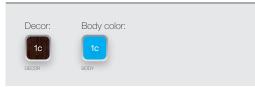

## **Configuration options:**

## **Description:**

The sturdy Celle reception table offers bag storage in front, and there are 2 lockable drawers and a wide shelf in the rear.

The surface of the reception table is covered with laminate. You may choose your own decor. The MDF body can be painted in any RAL colour of your choice.