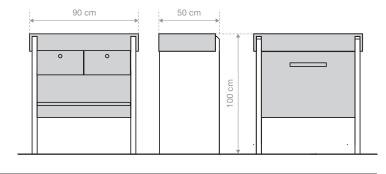

## **Technical specifications:**

| Dimensions: | 100 x 90 x 50 cm (Special dimensions on request) |
|-------------|--------------------------------------------------|
| Weight:     | ca. 75 kg                                        |
| Material:   | laminated and painted MDF                        |