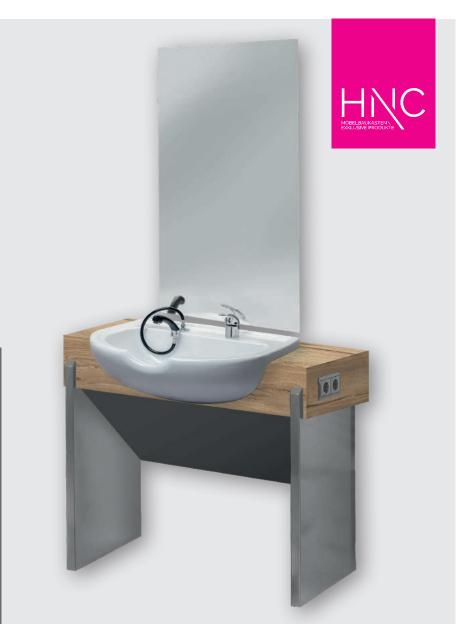

## **Description:**

The sturdy Celle shampoo station features a white drop-in shampoo basin made of ceramic with a single-lever tap and chrome-plated drain fittings.

The shampoo stationtop is covered with laminate. You may choose your own decor. The MDF body can be painted in any RAL colour of your choice

You may choose the colour and position of the side-mounted duplex outlets.

A002025 (Please order mirror separately 3000536)

Scan the QR code for further information on our website!

## **Technical specifications:**

Dimensions: 100 x 80 x 46 cm
(Special dimensions on request)

Weight: app. 45 kg

Material: laminated and painted MDF