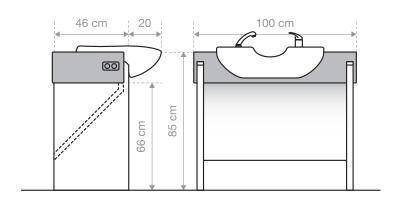

## **Technical specifications:**

Dimensions: 100 x 80 x 46 cm
(Special dimensions on request)

Weight: app. 45 kg

Material: laminated and painted MDF