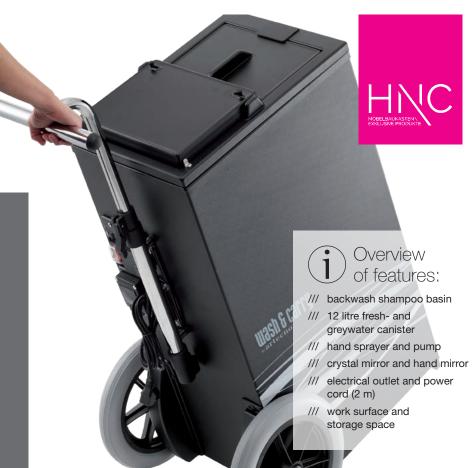

#### Mobile wash station with new generation of pump - now even more powerful!

This mobile wash station offers you all of the equipment that a salon offers. Comes equipped with a backwash shampoo basin, 12 litre fresh- and greywater canister, hand sprayer, pump, crystal mirror, hand mirror, work surface, electrical outlet, power cord (2m length) and sufficient storage space for equipment. Thanks to its compact size (88 cm tall, 35 cm wide, and 48 cm deep), it fits easily into any closet and weighs just 25 kg. The large wheels have a 29 cm diameter and can be removed by hand. (Water is not warmed by

## **Equipment:**

3000296 Hand sprayer 3000299 3000300 Canister Pump 3000297 3000298 Hand mirror Caster

3000330 Adapter 3000331 Freshwa Freshwater tank connection 3000333

Greywater tank connection Service Kit (cable, hose & pump) 3003001