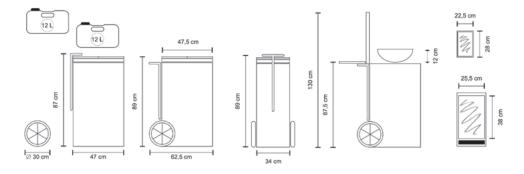

#### Mobile wash station with new generation of pump - now even more powerful!

This mobile wash station offers you all of the equipment that a salon offers. Comes equipped with a backwash shampoo basin, 12 litre fresh- and greywater canister, hand sprayer, pump, crystal mirror, hand mirror, work surface, electrical outlet, power cord (2m length) and sufficient storage space for equipment. Thanks to its compact size (88 cm tall, 35 cm wide, and 48 cm deep), it fits easily into any closet and weighs just 25 kg. The large wheels have a 29 cm diameter and can be removed by hand. (Water is not warmed by