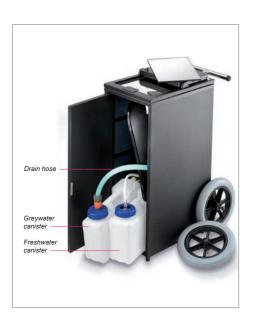

#### Mobile wash station with new generation of pump - now even more powerful!

This mobile wash station offers you all of the equipment that a salon offers. Comes equipped with a backwash shampoo basin, 12 litre fresh- and greywater canister, hand sprayer, pump, crystal mirror, hand mirror, work surface, electrical outlet, power cord (2m length) and sufficient storage space for equipment. Thanks to its compact size (88 cm tall, 35 cm wide, and 48 cm deep), it fits easily into any closet and weighs just 25 kg. The large wheels have a 29 cm diameter and can be removed by hand. (Water is not warmed by

## **Equipment:**

3000296 Hand sprayer 3000299 3000300 Canister Pump 3000297 3000298 Hand mirror Caster

3000330 Adapter 3000331 Freshwa Freshwater tank connection 3000333

Greywater tank connection Service Kit (cable, hose & pump) 3003001