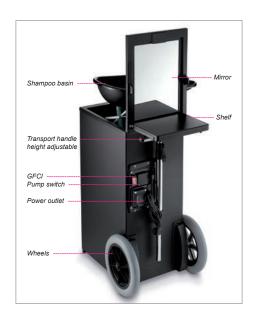

#### Mobile wash station with new generation of pump - now even more powerful!

This mobile wash station offers you all of the equipment that a salon offers. Comes equipped with a backwash shampoo basin, 12 litre fresh- and greywater canister, hand sprayer, pump, crystal mirror, hand mirror, work surface, electrical outlet, power cord (2m length) and sufficient storage space for equipment. Thanks to its compact size (88 cm tall, 35 cm wide, and 48 cm deep), it fits easily into any closet and weighs just 25 kg. The large wheels have a 29 cm diameter and can be removed by hand. (Water is not warmed by

## **Equipment:**

3000296 Hand sprayer 3000299 3000300 Canister Pump 3000297 3000298 Hand mirror Caster

3000330 Adapter 3000331 Freshwa Freshwater tank connection 3000333

Greywater tank connection Service Kit (cable, hose & pump) 3003001