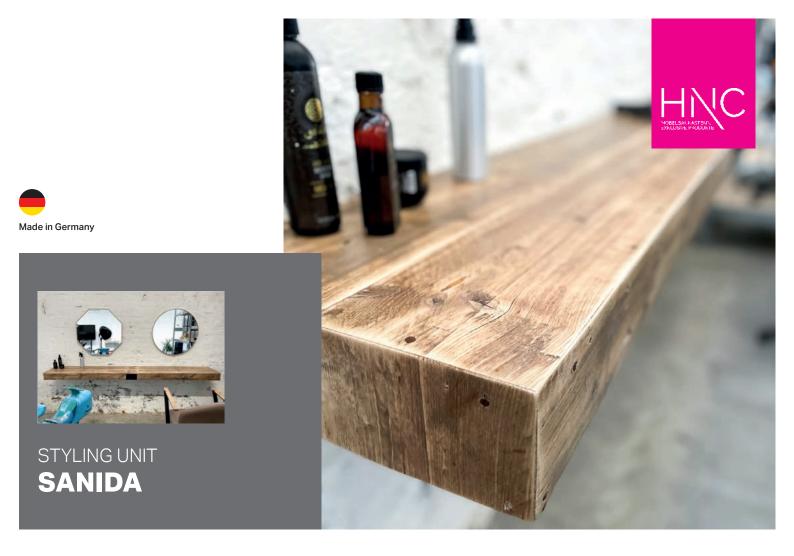

## **Description:**

## **Technical specifications:**

The Sanida styling unit is the latest addition to our #HNCbyKolibri product family.

Made from old planks, the worktop seems to be floating on the wall. Neither feet nor angles, just chic!

The length can be determined individually, because we build this piece of jewelry individually just for you.

Available as standard as a double operator station (see figure) or a single station version. Can be extended to any length on request!