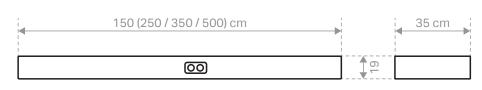

The length can be determined individually, because we build this piece of jewelry individually just for you.

Available as standard as a double operator station (see figure) or a single station version. Can be extended to any length on request!

| 3002620 | lenghth up to 150 cm |
|---------|----------------------|
| 3002621 | lenghth up to 250 cm |
| 3002622 | lenghth up to 350 cm |
| 3002623 | lenghth up to 500 cm |

Scan the QR code for further information on our website!