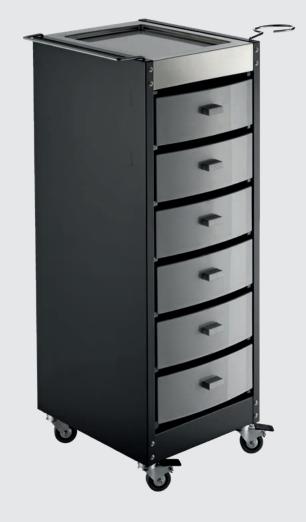

## Not only a functional trolley but also a piece of furniture for your salon.

With a metal structure and steel top the hairdresser trolley METEX STEEL is resistant and long lasting. You can put hairdryer and hot irons on the top without problems and with its lateral towel holder you can easily move the trolley from one styling station to another. Moreover it has 6 elegant and roomy drawers in plastic, 2 of them with dividers, with anti fall system and 4 wheels with brake.

3002993

92 x 31,5 x 37 x cm **Dimensions:** 

Scan the QR code for further information on our website!