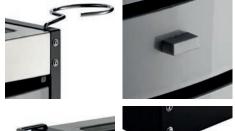

## Not only a functional trolley but also a piece of furniture for your salon.

With a metal structure and steel top the hairdresser trolley METEX STEEL is resistant and long lasting. You can put hairdryer and hot irons on the top without problems and with its lateral towel holder you can easily move the trolley from one styling station to another. Moreover it has 6 elegant and roomy drawers in plastic, 2 of them with dividers, with anti fall system and 4 wheels with brake.