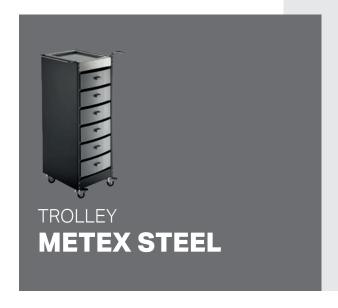

## Not only a functional trolley but also a piece of furniture for your salon.

With a metal structure and steel top the hairdresser trolley METEX STEEL is resistant and long lasting. You can put hairdryer and hot irons on the top without problems and with its lateral towel holder you can easily move the trolley from one styling station to another. Moreover it has 6 elegant and roomy drawers in plastic, 2 of them with dividers, with anti fall system and 4 wheels with brake.

3002993

92 x 31,5 x 37 x cm **Dimensions:** 

Scan the QR code for further information on our website!