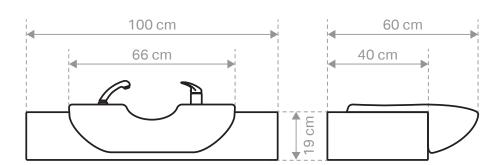

19 x 100 x 60 (with basin) cm

basin white

basin black

steel frame made of square profiles.

#HNCbyKolibri product family.