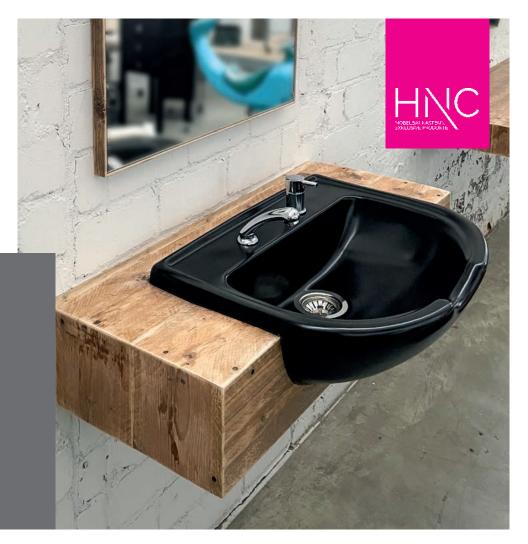

## WASHING UNIT

The Sanida washing unit completes our

The reclaimed wood in combination with the smooth contours of the ceramic basin in black or white combines natural charm with perfection. The Sanida washing unit is designed as a single

area by default. Since we make it especially for you, we can expand it as you like, just like the Sanida styling unit. In the same way, floating mounting on the wall is planned, i.e. screwing the substructure to the solid building structure. If your on-site requirements do not allow this (e.g. drywall), we will place your new furniture part on a

19 x 100 x 60 (with basin) cm

basin white

basin black

steel frame made of square profiles.

#HNCbyKolibri product family.