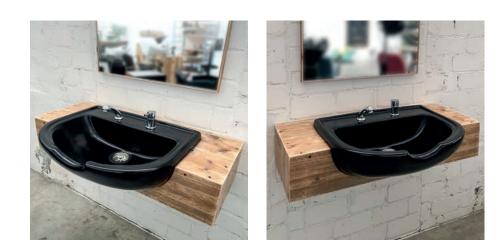

## WASHING UNIT

The Sanida washing unit completes our

The reclaimed wood in combination with the smooth contours of the ceramic basin in black or white combines natural charm with perfection. The Sanida washing unit is designed as a single

area by default. Since we make it especially for you, we can expand it as you like, just like the Sanida styling unit. In the same way, floating mounting on the wall is planned, i.e. screwing the substructure to the solid building structure. If your on-site requirements do not allow this (e.g. drywall), we will place your new furniture part on a

19 x 100 x 60 (with basin) cm

basin white

basin black

steel frame made of square profiles.

#HNCbyKolibri product family.