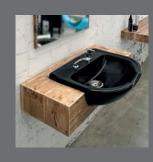

## WASHING UNIT

The Sanida washing unit completes our

The reclaimed wood in combination with the smooth contours of the ceramic basin in black or white combines natural charm with perfection. The Sanida washing unit is designed as a single

area by default. Since we make it especially for you, we can expand it as you like, just like the Sanida styling unit. In the same way, floating mounting on the wall is planned, i.e. screwing the substructure to the solid building structure. If your on-site requirements do not allow this (e.g. drywall), we will place your new furniture part on a

19 x 100 x 60 (with basin) cm

basin white

basin black

steel frame made of square profiles.

#HNCbyKolibri product family.