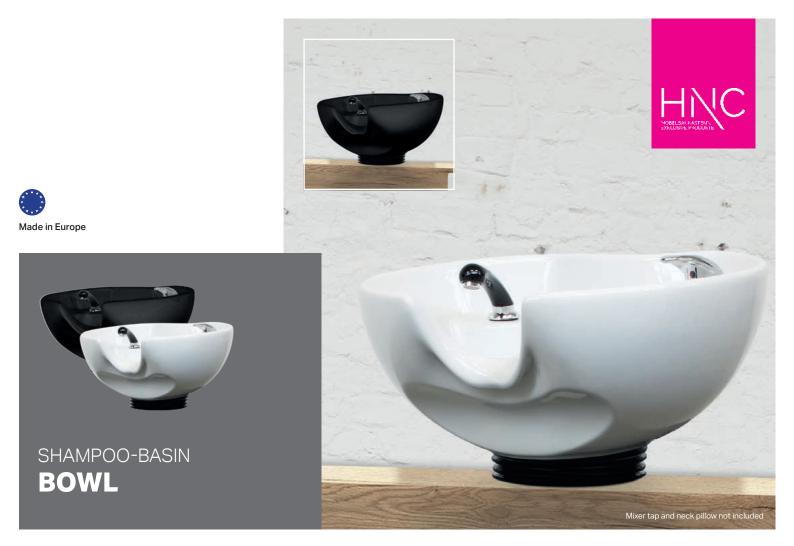

## **Description:**

- /// compact and clear design
- /// made of ceramic
- /// low maintenance
- /// can be tilted
- /// mountable on worktops, etc.

The Bowl backwash basin has an extremely compact and clear design. The round shape makes it look modern and timeless.

The basin is made of easy-care ceramic. The scope of delivery includes the basin, the drain hose and the tilting mechanism for mounting on worktops, etc. The mixer tap can be ordered separately. The pool is tiltable.

A004074 A004075 Basin white Basin black

Scan the QR code for further information on our website!