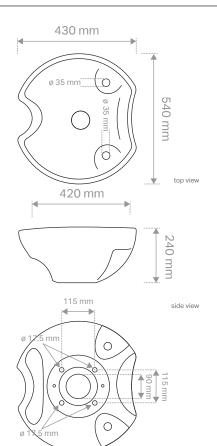

## **Description:**

- /// compact and clear design
- /// made of ceramic
- /// low maintenance
- /// can be tilted
- /// mountable on worktops, etc.

The Bowl backwash basin has an extremely compact and clear design. The round shape makes it look modern and timeless.

The basin is made of easy-care ceramic. The scope of delivery includes the basin, the drain hose and the tilting mechanism for mounting on worktops, etc. The mixer tap can be ordered separately. The pool is tiltable.

A004074 A004075 Basin white Basin black



Scan the QR code for further information on our website!

## **Technical specifications:**





back view



top view

lower view